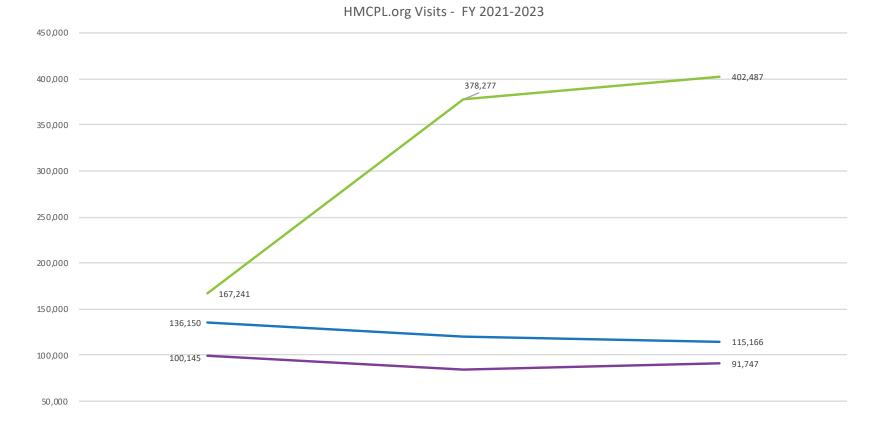

|                           | hmcpl.org |           |         |         |  |  |  |
|---------------------------|-----------|-----------|---------|---------|--|--|--|
| FY2021 FY2022 FY2023 %+/- |           |           |         |         |  |  |  |
| October                   | 100,145   | 136,150   | 167,241 | 22.84%  |  |  |  |
| November                  | 85,104    | 120,147   | 378,277 | 214.85% |  |  |  |
| December                  | 91,747    | 115,166   | 402,487 | 249.48% |  |  |  |
| January                   | 100,380   | 136,458   |         |         |  |  |  |
| February                  | 94,860    | 122,427   |         |         |  |  |  |
| March                     | 69,871    | 128,900   |         |         |  |  |  |
| April                     | 132,669   | 125,257   |         |         |  |  |  |
| May                       | 152,925   | 131,567   |         |         |  |  |  |
| June                      | 134,248   | 135,165   |         |         |  |  |  |
| July                      | 136,236   | 138,450   |         |         |  |  |  |
| August                    | 136,580   | 139,402   |         |         |  |  |  |
| September                 | 131,500   | 128,289   |         |         |  |  |  |
| Year                      | 1,366,265 | 1,557,378 |         |         |  |  |  |

Number of visits to hmcpl.org website including our public catalog
\*Debuted new catalog on October 25, 2022

| Music Downloadables |                           |        |       |         |  |  |  |  |
|---------------------|---------------------------|--------|-------|---------|--|--|--|--|
|                     | FY2021 FY2022 FY2023 %+/- |        |       |         |  |  |  |  |
| October             | 6,206                     | 1,210  | 594   | -50.91% |  |  |  |  |
| November            | 7,391                     | 664    | 680   | 2.41%   |  |  |  |  |
| December            | 7,939                     | 666    | 1,235 | 85.44%  |  |  |  |  |
| January             | 7,237                     | 1,023  |       |         |  |  |  |  |
| February            | 7,560                     | 958    |       |         |  |  |  |  |
| March               | 157                       | 760    |       |         |  |  |  |  |
| April               | 121                       | 830    |       |         |  |  |  |  |
| May                 | 95                        | 2,455  |       |         |  |  |  |  |
| June                | 98                        | 1,170  |       |         |  |  |  |  |
| July                | 103                       | 703    |       |         |  |  |  |  |
| August              | 2,009                     | 753    |       |         |  |  |  |  |
| September           | 4,108                     | 710    |       |         |  |  |  |  |
| Year                | 43,024                    | 11,902 |       |         |  |  |  |  |