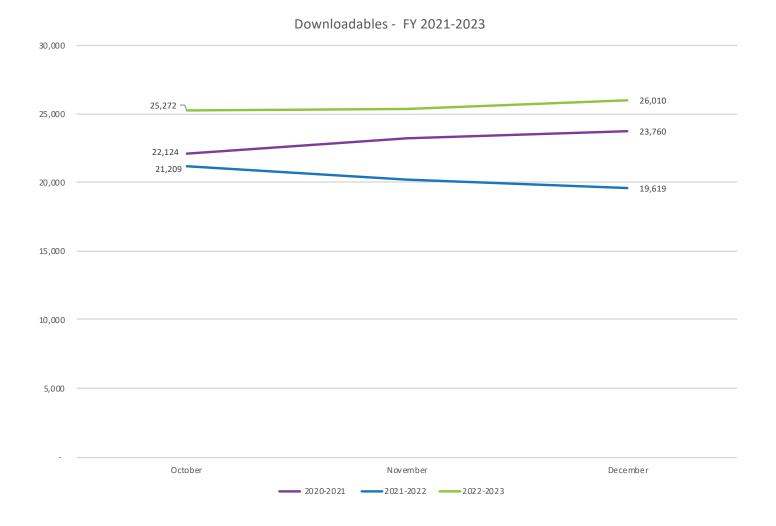

| Syctomuido | totale | includo | downloadables. |
|------------|--------|---------|----------------|
|            |        |         |                |

|           | Downloadables |         |        |        |  |  |  |
|-----------|---------------|---------|--------|--------|--|--|--|
|           | FY2021        | FY2022  | FY2023 | % +/-  |  |  |  |
| October   | 22,124        | 21,209  | 25,272 | 19.16% |  |  |  |
| November  | 23,235        | 20,272  | 25,337 | 24.99% |  |  |  |
| December  | 23,760        | 19,619  | 26,010 | 32.58% |  |  |  |
| January   | 24,500        | 22,805  |        |        |  |  |  |
| February  | 24,503        | 21,095  |        |        |  |  |  |
| March     | 18,179        | 21,899  |        |        |  |  |  |
| April     | 16,734        | 21,335  |        |        |  |  |  |
| May       | 17,997        | 25,533  |        |        |  |  |  |
| June      | 17,739        | 24,279  |        |        |  |  |  |
| July      | 18,790        | 25,084  |        |        |  |  |  |
| August    | 21,112        | 25,641  |        |        |  |  |  |
| September | 22,326        | 23,865  |        |        |  |  |  |
| Year      | 250,999       | 272,636 |        |        |  |  |  |