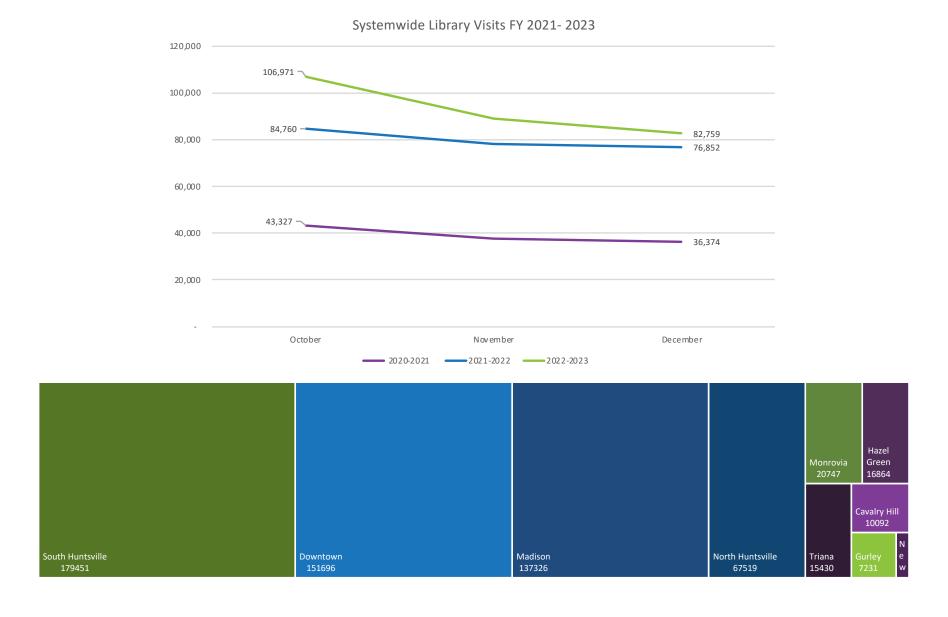

| Total N   | umber of Libra | ry Visitors-H | MCPL    |
|-----------|----------------|---------------|---------|
|           | FY2021         | FY2022        | FY2023  |
| October   | 43,327         | 84,760        | 106,971 |
| November  | 37,658         | 77,974        | 89,079  |
| December  | 36,374         | 76,582        | 82,759  |
| January   | 38,543         | 76,820        |         |
| February  | 36,566         | 85,012        |         |
| March     | 45,412         | 98,620        |         |
| April     | 49,902         | 92,198        |         |
| May       | 51,361         | 95,353        |         |
| June      | 75,442         | 115,856       |         |
| July      | 68,162         | 111,632       |         |
| August    | 67,971         | 114,539       |         |
| September | 64,999         | 103,393       | •       |
| Year      | 615,717        | 1,132,739     |         |