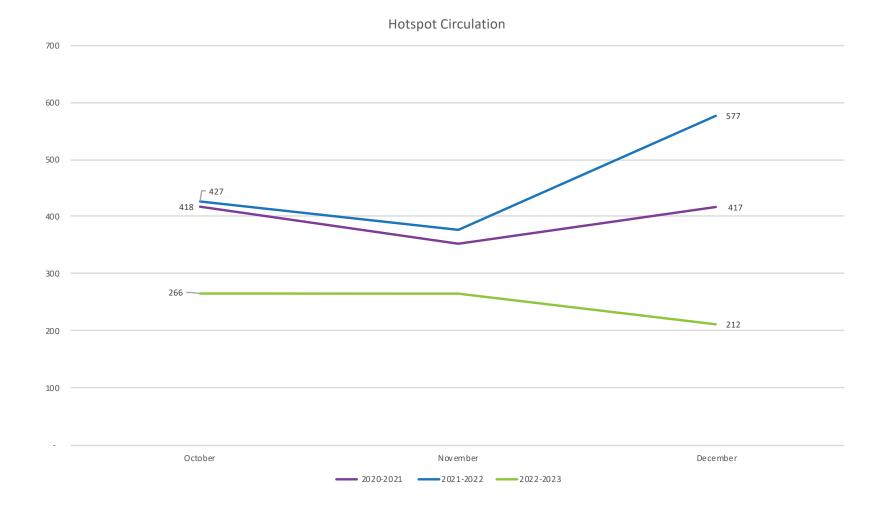

| Tot       | al Hotspot Circ | ulation-HMCI | PL     |
|-----------|-----------------|--------------|--------|
|           | FY2021          | FY2022       | FY2023 |
| October   | 380             | 427          | 266    |
| November  | 320             | 377          | 265    |
| December  | 386             | 577          | 212    |
| January   | 364             | 392          |        |
| February  | 360             | 535          |        |
| March     | 451             | 429          |        |
| April     | 390             | 445          |        |
| May       | 353             | 303          |        |
| June      | 512             | 368          |        |
| July      | 323             | 459          |        |
| August    | 442             | 288          |        |
| September | 424             | 137          |        |
| Year      | 4,705           | 4,737        | •      |