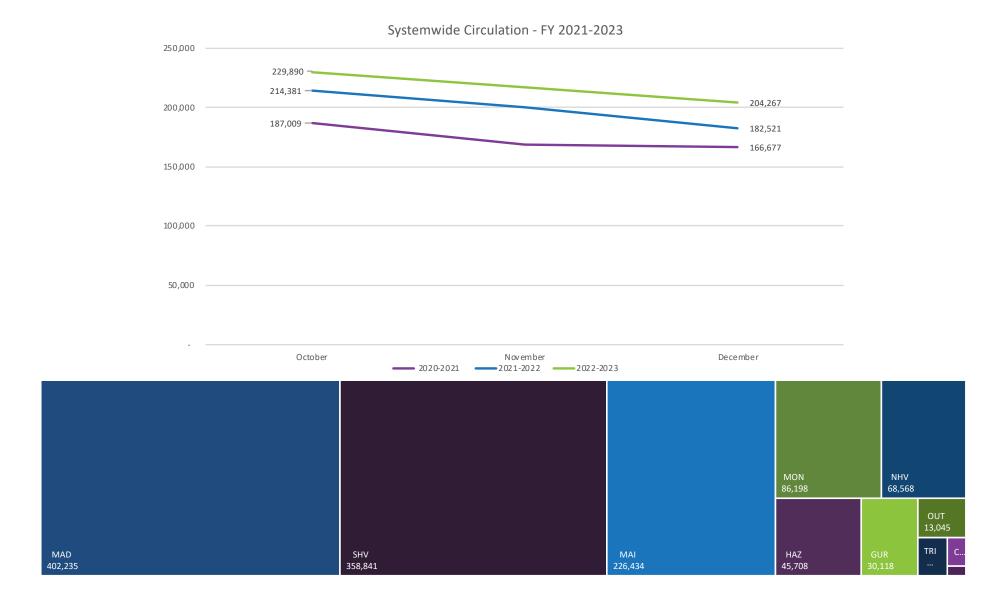

# December 2022 HMCPL Statistics

|           | Systemwide Circulation |           |         |        |  |  |
|-----------|------------------------|-----------|---------|--------|--|--|
|           | FY2021                 | FY2022    | FY2023  | % +/-  |  |  |
| October   | 187,009                | 214,381   | 229,890 | 7.23%  |  |  |
| November  | 169,056                | 200,100   | 216,726 | 8.31%  |  |  |
| December  | 166,677                | 182,521   | 204,267 | 11.91% |  |  |
| January   | 164,800                | 194,484   |         |        |  |  |
| February  | 162,561                | 189,633   |         |        |  |  |
| March     | 188,251                | 216,632   |         |        |  |  |
| April     | 170,748                | 202,221   |         |        |  |  |
| May       | 177,034                | 213,161   |         |        |  |  |
| June      | 212,220                | 249,986   |         |        |  |  |
| July      | 211,705                | 260,475   |         |        |  |  |
| August    | 185,968                | 253,170   |         |        |  |  |
| September | 195,892                | 231,817   |         | •      |  |  |
| Year      | 2,191,921              | 2,608,581 |         |        |  |  |