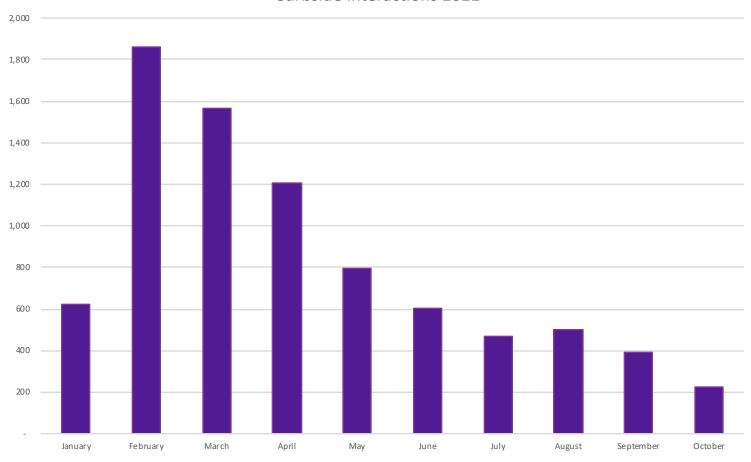

<sup>\*</sup> North Huntsville opened April 5, 2021
\*South Huntsville opened September 28, 2021

| Total Number of Curbside Interactions-HMCPL |        |        |  |  |  |  |
|---------------------------------------------|--------|--------|--|--|--|--|
|                                             | FY2021 | FY2022 |  |  |  |  |
| October                                     | 0      | 228    |  |  |  |  |
| November                                    | 0      | 0      |  |  |  |  |
| December                                    | 0      | 0      |  |  |  |  |
| January                                     | 502    | 0      |  |  |  |  |
| February                                    | 1,485  | 0      |  |  |  |  |
| March                                       | 1,260  | 0      |  |  |  |  |
| April                                       | 990    | 0      |  |  |  |  |
| May                                         | 638    | 0      |  |  |  |  |
| June                                        | 468    | 0      |  |  |  |  |
| July                                        | 393    | 0      |  |  |  |  |
| August                                      | 498    | 0      |  |  |  |  |
| September                                   | 393    | 0      |  |  |  |  |
| Year                                        | 6,627  | 228    |  |  |  |  |