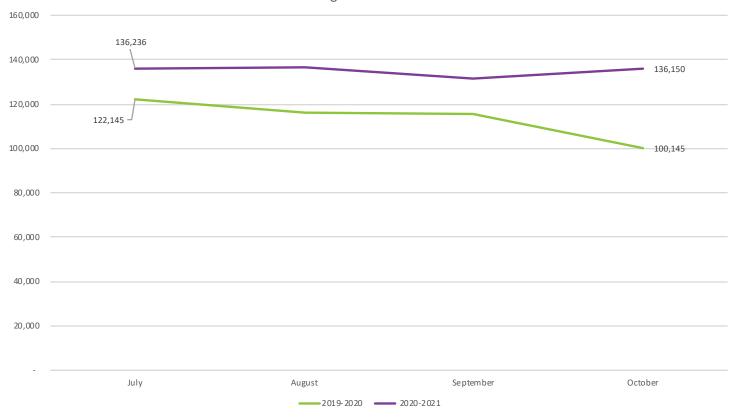

|           | hmcpl.org |           |        |        |  |  |  |  |
|-----------|-----------|-----------|--------|--------|--|--|--|--|
|           | FY2020    | FY2021    | FY2022 | % +/-  |  |  |  |  |
| October   | 103,351   | 100,145   | 136150 | 35.95% |  |  |  |  |
| November  | 86,458    | 85,104    |        |        |  |  |  |  |
| December  | 85,510    | 91,747    |        |        |  |  |  |  |
| January   | 110,451   | 100,380   |        |        |  |  |  |  |
| February  | 102,681   | 94,860    |        |        |  |  |  |  |
| March     | 88,569    | 69,871    |        |        |  |  |  |  |
| April     | 38,194    | 132,669   |        |        |  |  |  |  |
| May       | 132,702   | 152,925   |        |        |  |  |  |  |
| June      | 123,503   | 134,248   |        |        |  |  |  |  |
| July      | 122,145   | 136,236   |        |        |  |  |  |  |
| August    | 116,087   | 136,580   |        |        |  |  |  |  |
| September | 115,587   | 131,500   |        |        |  |  |  |  |
| Year      | 1,225,238 | 1,366,265 | 136150 |        |  |  |  |  |