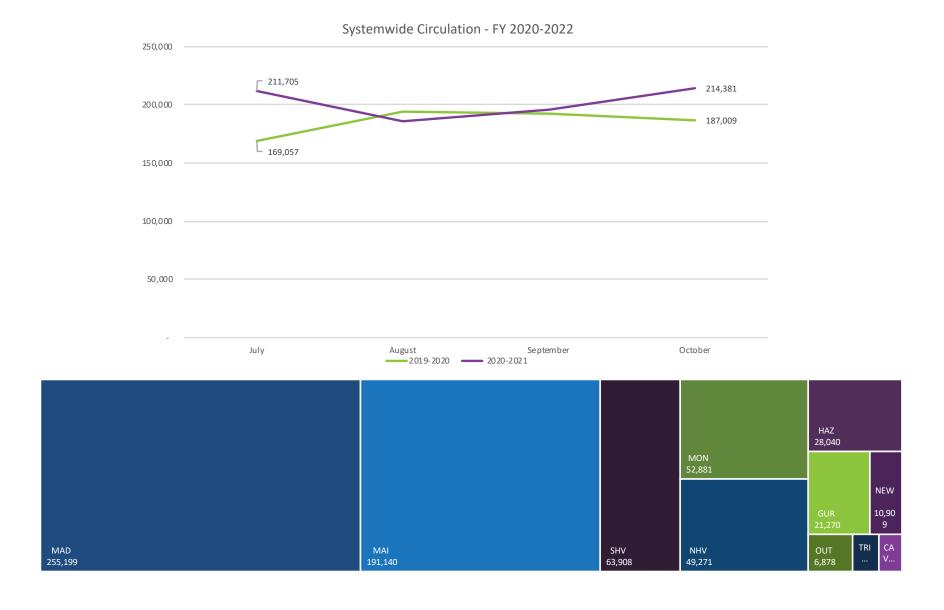

### October 2021 HMCPL Statistics

|           | Systemwide Circulation |           |                  |        |  |  |  |
|-----------|------------------------|-----------|------------------|--------|--|--|--|
|           | FY2020                 | FY2021    | FY2022           | % +/-  |  |  |  |
| October   | 172,053                | 187,009   | 214381           | 14.64% |  |  |  |
| November  | 153,188                | 169,056   |                  |        |  |  |  |
| December  | 147,168                | 166,677   |                  |        |  |  |  |
| January   | 166,226                | 164,800   |                  |        |  |  |  |
| February  | 163,794                | 162,561   |                  |        |  |  |  |
| March     | 132,898                | 188,251   |                  |        |  |  |  |
| April     | 41,904                 | 170,748   |                  |        |  |  |  |
| May       | 119,446                | 177,034   |                  |        |  |  |  |
| June      | 108,940                | 212,220   |                  |        |  |  |  |
| July      | 169,057                | 211,705   |                  |        |  |  |  |
| August    | 194,266                | 185,968   | , and the second |        |  |  |  |
| September | 192,233                | 195,892   |                  |        |  |  |  |
| Year      | 1,761,173              | 2,191,921 | 214381           |        |  |  |  |

Systemwide totals include downloadables.

|           | Downloadables |         |        |        |  |  |  |
|-----------|---------------|---------|--------|--------|--|--|--|
|           | FY2020        | FY2021  | FY2022 | % +/-  |  |  |  |
| October   | 20,408        | 22,124  | 21209  | -4.14% |  |  |  |
| November  | 20,804        | 23,235  |        |        |  |  |  |
| December  | 21,621        | 23,760  |        |        |  |  |  |
| January   | 22,311        | 24,500  |        |        |  |  |  |
| February  | 21,456        | 24,503  |        |        |  |  |  |
| March     | 23,201        | 18,179  |        |        |  |  |  |
| April     | 26,390        | 16,734  |        |        |  |  |  |
| May       | 25,805        | 17,997  |        |        |  |  |  |
| June      | 24,200        | 17,739  |        |        |  |  |  |
| July      | 25,293        | 18,790  |        |        |  |  |  |
| August    | 25,360        | 21,112  |        |        |  |  |  |
| September | 23,698        | 22,326  |        |        |  |  |  |
| Year      | 280,547       | 250,999 | 21209  |        |  |  |  |

|           | Madison Circulation |         |        |        |  |  |  |  |  |  |
|-----------|---------------------|---------|--------|--------|--|--|--|--|--|--|
|           | FY2020              | FY2021  | FY2022 | % +/-  |  |  |  |  |  |  |
| October   | 48,059              | 55,445  | 62070  | 11.95% |  |  |  |  |  |  |
| November  | 42,063              | 47,155  |        |        |  |  |  |  |  |  |
| December  | 40,057              | 47,250  |        |        |  |  |  |  |  |  |
| January   | 45,565              | 47,234  |        |        |  |  |  |  |  |  |
| February  | 46,564              | 47,344  |        |        |  |  |  |  |  |  |
| March     | 35,566              | 58,361  |        |        |  |  |  |  |  |  |
| April     | 3,727               | 53,188  |        |        |  |  |  |  |  |  |
| May       | 34,595              | 55,159  |        |        |  |  |  |  |  |  |
| June      | 32,088              | 69,350  |        |        |  |  |  |  |  |  |
| July      | 51,224              | 69,892  |        |        |  |  |  |  |  |  |
| August    | 59,212              | 64,453  |        |        |  |  |  |  |  |  |
| September | 57,605              | 58,784  |        |        |  |  |  |  |  |  |
| Year      | 496,325             | 673,615 | 62,070 |        |  |  |  |  |  |  |

<sup>\*</sup>New reporting parameters from APLS affect June 2021 forward. The new numbers do not include passive programs.

|           | Downtown Circulation |         |        |         |  |  |  |  |
|-----------|----------------------|---------|--------|---------|--|--|--|--|
|           | FY2020               | FY2021  | FY2022 | % +/-   |  |  |  |  |
| October   | 40,407               | 43,425  | 33272  | -23.38% |  |  |  |  |
| November  | 33,318               | 36,606  |        |         |  |  |  |  |
| December  | 31,915               | 35,739  |        |         |  |  |  |  |
| January   | 36,418               | 33,258  |        |         |  |  |  |  |
| February  | 36,967               | 33,084  |        |         |  |  |  |  |
| March     | 27,827               | 43,385  |        |         |  |  |  |  |
| April     | 3,743                | 36,464  |        |         |  |  |  |  |
| May       | 19,016               | 36,440  |        |         |  |  |  |  |
| June      | 18,391               | 43,946  |        |         |  |  |  |  |
| July      | 35,569               | 47,614  |        |         |  |  |  |  |
| August    | 41,760               | 55,073  |        |         |  |  |  |  |
| September | 41,973               | 54,181  |        |         |  |  |  |  |
| Year      | 367,304              | 499,215 | 33,272 |         |  |  |  |  |

<sup>\*</sup>Downtown had a power failure and was closed October 5-13, 2021

| Hazel Green Circulation |        |        |        |       |  |  |  |
|-------------------------|--------|--------|--------|-------|--|--|--|
|                         | FY2020 | FY2021 | FY2022 | % +/- |  |  |  |
| October                 | 5,432  | 6,072  | 6326   | 4.18% |  |  |  |
| November                | 4,406  | 5,139  |        |       |  |  |  |
| December                | 4,376  | 5,239  |        |       |  |  |  |
| January                 | 5,385  | 5,326  |        |       |  |  |  |
| February                | 5,627  | 5,198  |        |       |  |  |  |
| March                   | 3,704  | 7,150  |        |       |  |  |  |
| April                   | 388    | 5,821  |        |       |  |  |  |
| May                     | 2,670  | 6,315  |        |       |  |  |  |
| June                    | 2,665  | 7,622  |        |       |  |  |  |
| July                    | 4,507  | 7,788  |        |       |  |  |  |
| August                  | 5,519  | 7,477  |        | •     |  |  |  |
| September               | 6,004  | 6,449  |        |       |  |  |  |
| Year                    | 50,683 | 75,596 | 6,326  |       |  |  |  |

|           | Me      | onrovia Circu | lation | ·      |
|-----------|---------|---------------|--------|--------|
|           | FY2020  | FY2021        | FY2022 | % +/-  |
| October   | 12,419  | 13,918        | 12554  | -9.80% |
| November  | 10,091  | 12,190        |        |        |
| December  | 10,128  | 12,276        |        |        |
| January   | 10,568  | 11,744        |        |        |
| February  | 11,187  | 11,769        |        |        |
| March     | 8,788   | 13,756        |        |        |
| April     | 886     | 11,827        |        |        |
| May       | 9,761   | 11,869        |        |        |
| June      | 9,462   | 13,719        |        |        |
| July      | 15,106  | 13,854        |        |        |
| August    | 16,820  | 13,483        |        |        |
| September | 15,650  | 12,990        |        |        |
| Year      | 130.866 | 153.395       | 12.554 | -      |

|           | New Hope Circulation |        |        |         |  |  |  |  |  |
|-----------|----------------------|--------|--------|---------|--|--|--|--|--|
|           | FY2020               | FY2021 | FY2022 | % +/-   |  |  |  |  |  |
| October   | 1,983                | 1,926  | 1346   | -30.11% |  |  |  |  |  |
| November  | 1,740                | 1,835  |        |         |  |  |  |  |  |
| December  | 1,858                | 2,458  |        |         |  |  |  |  |  |
| January   | 1,648                | 2,018  |        |         |  |  |  |  |  |
| February  | 1,890                | 1,643  |        |         |  |  |  |  |  |
| March     | 1,281                | 1,905  |        |         |  |  |  |  |  |
| April     | 97                   | 2,149  |        |         |  |  |  |  |  |
| May       | 1,352                | 2,374  |        |         |  |  |  |  |  |
| June      | 1,002                | 3,111  |        |         |  |  |  |  |  |
| July      | 1,838                | 3,007  |        |         |  |  |  |  |  |
| August    | 1,982                | 3,483  |        |         |  |  |  |  |  |
| September | 2,040                | 3,073  |        |         |  |  |  |  |  |
| Year      | 18,711               | 28,982 | 1,346  |         |  |  |  |  |  |