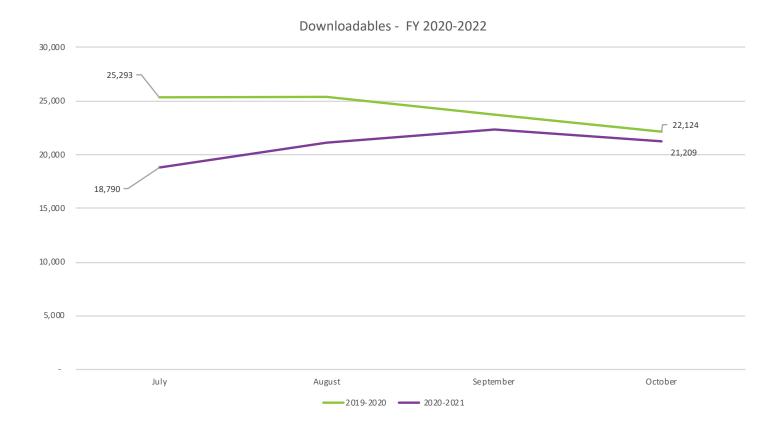

Systemwide totals include downloadables.

|           | Downloadables |         |        |        |  |  |  |
|-----------|---------------|---------|--------|--------|--|--|--|
|           | FY2020        | FY2021  | FY2022 | % +/-  |  |  |  |
| October   | 20,408        | 22,124  | 21209  | -4.14% |  |  |  |
| November  | 20,804        | 23,235  |        |        |  |  |  |
| December  | 21,621        | 23,760  |        |        |  |  |  |
| January   | 22,311        | 24,500  |        |        |  |  |  |
| February  | 21,456        | 24,503  |        |        |  |  |  |
| March     | 23,201        | 18,179  |        |        |  |  |  |
| April     | 26,390        | 16,734  |        |        |  |  |  |
| May       | 25,805        | 17,997  |        |        |  |  |  |
| June      | 24,200        | 17,739  |        |        |  |  |  |
| July      | 25,293        | 18,790  |        |        |  |  |  |
| August    | 25,360        | 21,112  |        |        |  |  |  |
| September | 23,698        | 22,326  |        |        |  |  |  |
| Year      | 280,547       | 250,999 | 21209  |        |  |  |  |