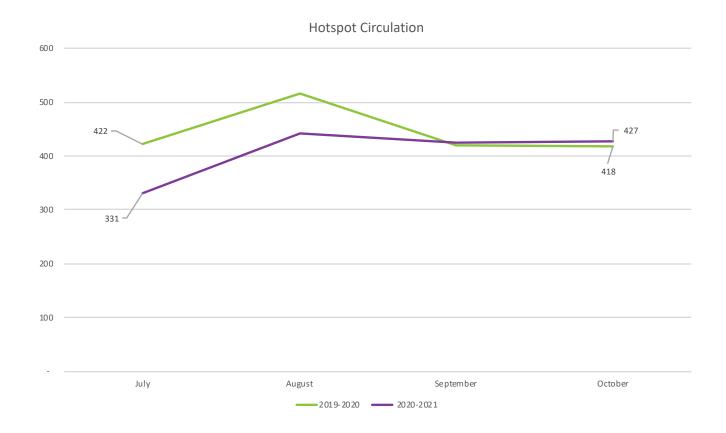

| Tot       | al Hotspot Circ | ulation-HMC | PL     |
|-----------|-----------------|-------------|--------|
|           | FY2020          | FY2021      | FY2022 |
| October   | 184             | 380         | 427    |
| November  | 225             | 320         | 0      |
| December  | 127             | 386         | 0      |
| January   | 260             | 364         | 0      |
| February  | 259             | 360         | 0      |
| March     | 248             | 451         | 0      |
| April     | 231             | 390         | 0      |
| May       | 281             | 353         | 0      |
| June      | 421             | 512         | 0      |
| July      | 399             | 323         | 0      |
| August    | 468             | 442         | 0      |
| September | 399             | 424         | 0      |
| Year      | 3,502           | 4,705       | 427    |